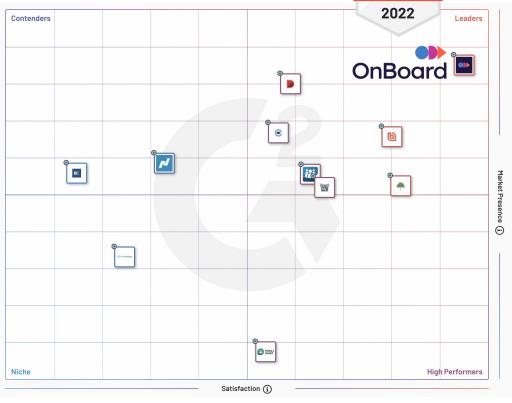

#### **Industry Research**

- <u>G2 Independent Board Software Review</u>
- A <u>word</u> from our CEO, Paroon Chadha
- \$100M Growth Investment from JMI Equity

Click photo to download Buyer's Guide

|                                                                   |            | Most popular |           |
|-------------------------------------------------------------------|------------|--------------|-----------|
| Compare Packages                                                  | Essentials | Premium      | Ultimate  |
| Core                                                              |            |              |           |
| Agenda and Board Book Builder                                     | •          | •            | •         |
| Automatic Book Building & Updates                                 | •          | •            | •         |
| Agenda Time Management                                            | •          | •            | •         |
| Notifications                                                     | •          | •            | •         |
| Unlimited Groups                                                  | •          | •            | •         |
| iOS, Android, Windows Mobile Apps                                 | •          | •            | •         |
| Zoom integration                                                  | •          | •            | •         |
| News & Announcements                                              | •          | •            | •         |
| RSVP Tracking                                                     | •          | •            | •         |
| Calendar Integration                                              | •          | •            | •         |
| Resource Library                                                  | Unlimited  | Unlimited    | Unlimited |
| Homepage/Dashboard                                                | •          | •            | •         |
| Document Markup & Annotation Tools                                | •          | •            | •         |
| Advanced Search                                                   | •          | •            | •         |
| Meeting Feedback                                                  | •          | •            | •         |
| Industry Best Security & Compliance                               |            |              |           |
| Azure GLBA, FERPA, HIPAA, FISMA, ISO<br>27001/27002, SOC 2 Type 2 | •          | •            | •         |
| AES-256 Encryption Transit/Rest                                   | •          | •            | •         |
| Two-Factor Authentication                                         | •          | •            | •         |
| User & Group Permissions                                          | •          | •            | •         |
| Disable Downloading & Printing                                    | •          | •            | •         |
| Mobile Device Remote & Idle Wipe                                  | •          | •            | •         |